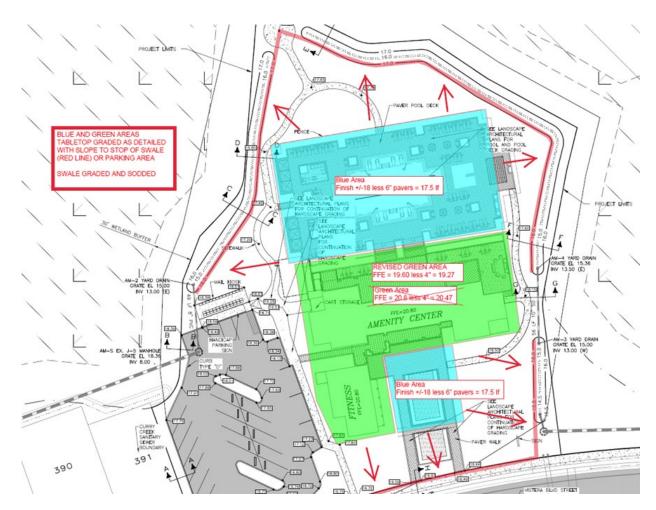

Consideration of Forsberg Proposal for Modifications to the Aria and Fiore Lift Stations Ms. Claybrooke provided an overview of this item. The Aria and Fiore lift stations were off-site lift stations that required improvements for connection, Aria for the overall Vistera phase 1 development and the Fiore lift station required upgrade to support eastern out parcel. It is \$192,000 per lift station. There will be a significant cost share with the multi-family developer. This is a change order to the original construction contract. Mr. Panaseny noted that the cost share is a contractual obligation to the Developer.